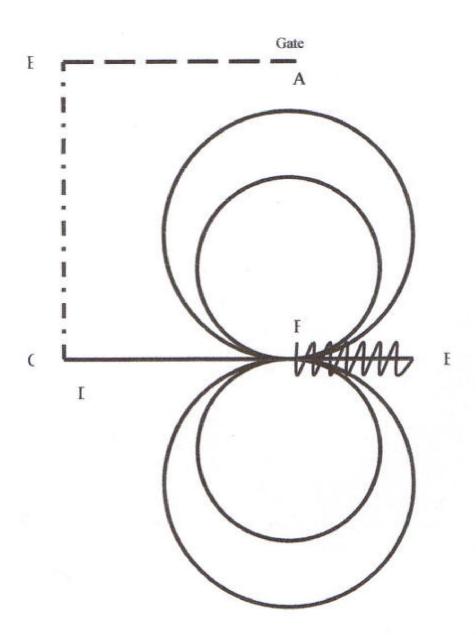

## Ride pattern as follows

- 1. Enter the gate at a walk at point A and walk to the corner (point B).
- 2. After turning the corner, trot to point C.
- 3. Complete a 90 degree turn to the left.
- 4. Begin two figure 8s starting to the right. The first should be small and slow and the second large and fast.
- 5. Upon completion of the final figure 8, continue through the center (approximately 4 or 5 strides) and stop.
- 6. Back to the center of the arena.
- 7. Settle your horse and proceed to the gate at a walk.
- 8. Begin your presentation run around the arena.
- 9. Stop when you return to the gate and exit.

## Princess Horsemanship Pattern